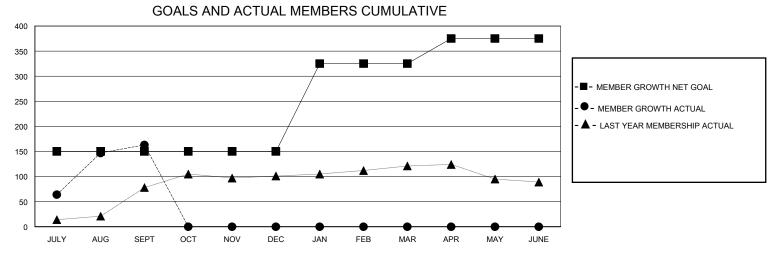

## MONTHLY MEMBERSHIP PROGRESS REPORT

District 322 D

Results as of: 9/30/2024

| GMT:                  |               | GMT CA    |               |                       |                        |                         |                                                    |  |
|-----------------------|---------------|-----------|---------------|-----------------------|------------------------|-------------------------|----------------------------------------------------|--|
| Clubs                 |               |           |               | Members               |                        |                         |                                                    |  |
| RESULTS FOR 2024-2025 |               |           |               | RESULTS FOR 2024-2025 |                        |                         |                                                    |  |
| QUARTER               | NEW CLUB GOAL | NEW CLUBS | DROPPED CLUBS | QUARTER MEME          | BER GROWTH NET<br>GOAL | MEMBER GROWTH<br>ACTUAL | DROPPED<br>MEMBERS ACTUAL<br>(including transfers) |  |
| JULY/AUG/SEPT         | 3             | 4         | 2             | JULY/AUG/SEPT         | 150                    | 235                     | 69                                                 |  |
| OCT/NOV/DEC           | 0             | 0         | 0             | OCT/NOV/DEC           | 0                      | 0                       | 0                                                  |  |
| JAN/FEB/MAR           | 4             | 0         | 0             | JAN/FEB/MAR           | 175                    | 0                       | 0                                                  |  |
| APR/MAY/JUNE          | 1             | 0         | 0             | APR/MAY/JUNE          | 50                     | 0                       | 0                                                  |  |